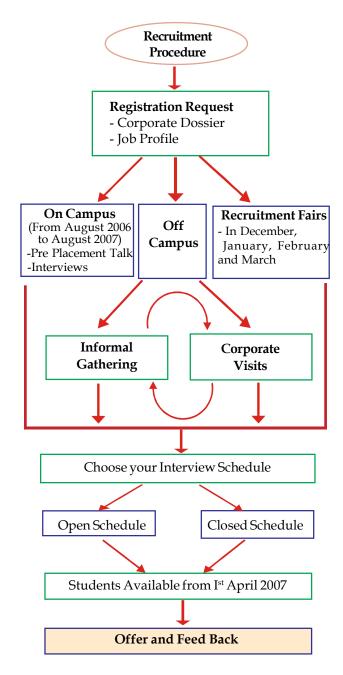

## Recruitment Procedure

Details required in Response form can be emailed to plc@iif.edu

We would request a small profile of your organisation. Thereafter CDP would try to schedule your visit for pre placement presentation and campus recruitment as per your convenience.

## On Campus

- ▶ You can choose your interview schedule i.e. open schedule or closed/invitational schedule. In open schedule you can make an open offer to all the students for final placement or internship interviews. In closed / invitational schedules you can pre-select the candidates whom you would like to interview.
- ► IIF organizes various corporate gatherings thereby making students share the wisdom and enabling corporates to interact with the students.
- You can host a Company trek whereby you can invite students for an on-site visit of your esteemed organization.

## Off Campus

- ▶ The majority of employers choose to interview students in our private, on-campus interview rooms. In case if you decide to interview IIF students at an off-campus location, please take into account the travel time required as students may have classes and kindly arrange for the traveling expenses if outside Delhi and NCR region.
- ► It would be helpful for the CDP to know where you are in your recruitment process.

Your input is critical to our success. At the conclusion of the interview day, the recruiters are requested to provide confidential feedback on our students and our office which will be highly appreciated.